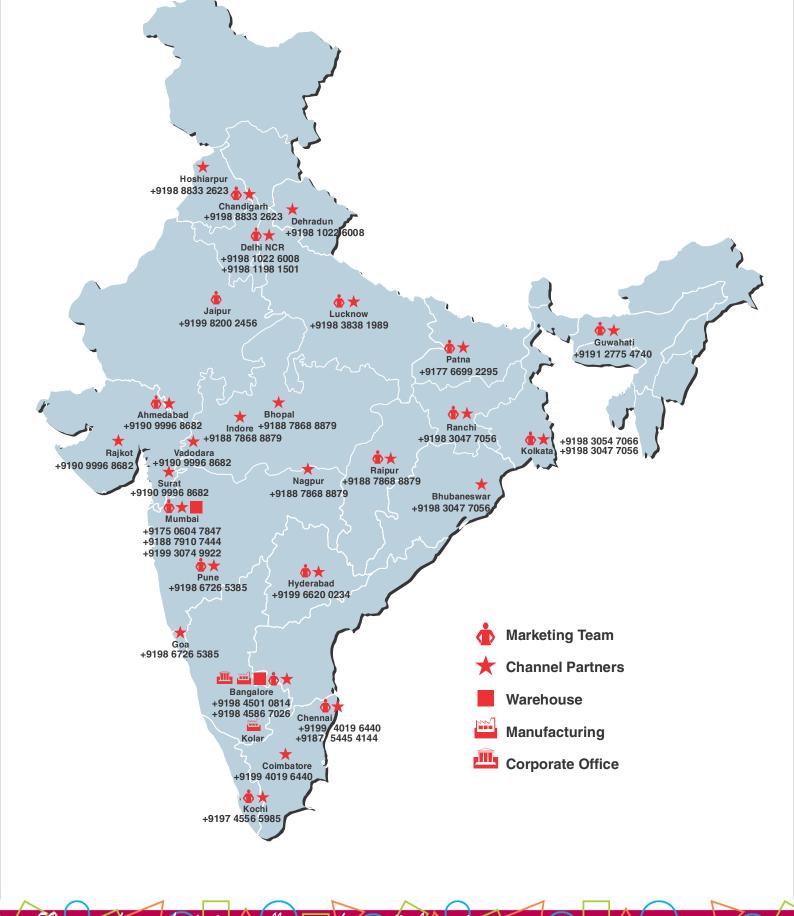

# Nationwide'r' support from Anutone With company's own resources in place at Jaipur, Lucknow, Patna recently we are better placed than ever

to offer the widest support across the nation! Team Anutone forges ahead in offering you the very best of acoustical drywalls, ceilings and panelling!

AMDAVAD • BHUBANESWAR • CHANDIGARH • CHENNAI • COIMBATORE • DEHRADUN • DELHI NCR • GOA • GUWAHATI • HYDERABAD JAIPUR • KOCHI • KOLKATA • LUCKNOW • MUMBAI • NAGPUR • PATNA • PUNE • RAIPUR • RAJKOT • RANCHI • SURAT • VADODARA